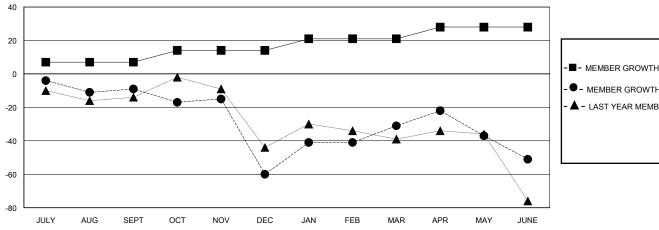

### GOALS AND ACTUAL MEMBERS CUMULATIVE

| - 🔳 - | MEMBER GROWTH NET GOAL |  |
|-------|------------------------|--|
|       |                        |  |

- MEMBER GROWTH ACTUAL

- LAST YEAR MEMBERSHIP ACTUAL

#### **LOCATION PENNSYLVANIA GMT**: **GMT CA**

| Clubs                 |               |           |               | Members               |                        |                         |                                                    |
|-----------------------|---------------|-----------|---------------|-----------------------|------------------------|-------------------------|----------------------------------------------------|
| RESULTS FOR 2019-2020 |               |           |               | RESULTS FOR 2019-2020 |                        |                         |                                                    |
| QUARTER               | NEW CLUB GOAL | NEW CLUBS | DROPPED CLUBS | QUARTER MEME          | BER GROWTH NET<br>GOAL | MEMBER GROWTH<br>ACTUAL | DROPPED<br>MEMBERS ACTUAL<br>(including transfers) |
| JULY/AUG/SEPT         | 0             | 0         | 1             | JULY/AUG/SEPT         | 7                      | 14                      | 22                                                 |
| OCT/NOV/DEC           | 0             | 0         | 1             | OCT/NOV/DEC           | 7                      | 20                      | 69                                                 |
| JAN/FEB/MAR           | 1             | 0         | 1             | JAN/FEB/MAR           | 7                      | 56                      | 27                                                 |
| APR/MAY/JUNE          | 0             | 1         | 0             | APR/MAY/JUNE          | 7                      | 23                      | 42                                                 |