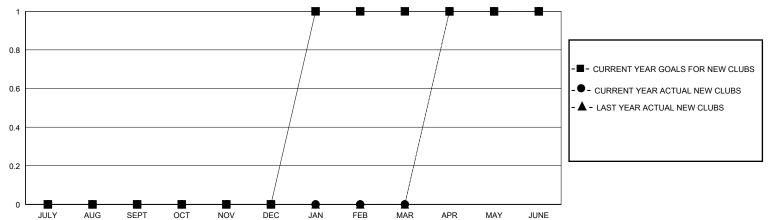

## GOALS AND ACTUAL NEW CLUBS CUMULATIVE

#### **LOCATION PENNSYLVANIA GMT**: **GMT CA**

| Clubs                 |               |           |               | Members               |                        |                         |                                                    |
|-----------------------|---------------|-----------|---------------|-----------------------|------------------------|-------------------------|----------------------------------------------------|
| RESULTS FOR 2019-2020 |               |           |               | RESULTS FOR 2019-2020 |                        |                         |                                                    |
| QUARTER               | NEW CLUB GOAL | NEW CLUBS | DROPPED CLUBS | QUARTER MEME          | BER GROWTH NET<br>GOAL | MEMBER GROWTH<br>ACTUAL | DROPPED<br>MEMBERS ACTUAL<br>(including transfers) |
| JULY/AUG/SEPT         | 0             | 0         | 1             | JULY/AUG/SEPT         | 7                      | 14                      | 22                                                 |
| OCT/NOV/DEC           | 0             | 0         | 1             | OCT/NOV/DEC           | 7                      | 20                      | 69                                                 |
| JAN/FEB/MAR           | 1             | 0         | 1             | JAN/FEB/MAR           | 7                      | 56                      | 27                                                 |
| APR/MAY/JUNE          | 0             | 1         | 0             | APR/MAY/JUNE          | 7                      | 23                      | 42                                                 |